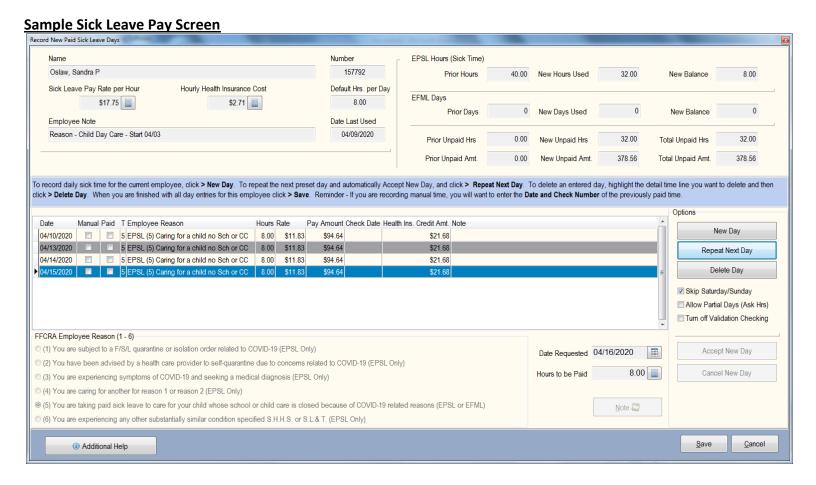

We have created a new application called the <u>FFCRA Sick Leave Tracker</u> for our payroll clients that is designed to help track special employee pay rates, hours and employer tax credit items associated with the 'Families First Coronavirus Response Act' (FFCRA). The new tracker can be used seamlessly integrated with the CertiflexDimension Payroll system or run in a separate after-the-fact mode to assist you with your FFCRA tracking needs. The tracker helps you to ascertain that you have not paid more than 80 hours per employee for qualified sick time, and it also helps you to track all of the maximum amounts that you can receive credits for from the government for providing this extra sick and family leave benefits for your employees. We highly recommend that you take advantage of this powerful tool as soon as you begin to have employees who need this assistance.

The FFCRA Sick Leave Tracker is now available for downloading from our web-servers by clicking > Tools then > Software Updates, and can then be accessed by clicking > Payroll then > Transactions and then > FFCRA Sick Leave Tracker.