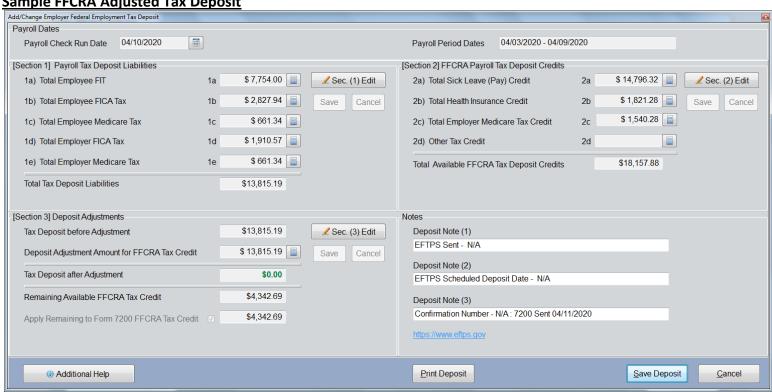

## Page Two

The FFCRA Sick Leave Tracker also helps you with the much more complicated than normal process of calculating your payroll tax deposits adjusting for the credits that you will be receiving from the IRS due to this law. It also gives you the opportunity to adjust your tax deposit for the special Employer's share of FICA tax payment deferral provided for in a different law.

The FFCRA Sick Leave Tracker also contains substantial Help screens to walk you through the process.

Sample FFCRA Adjusted Tax Deposit